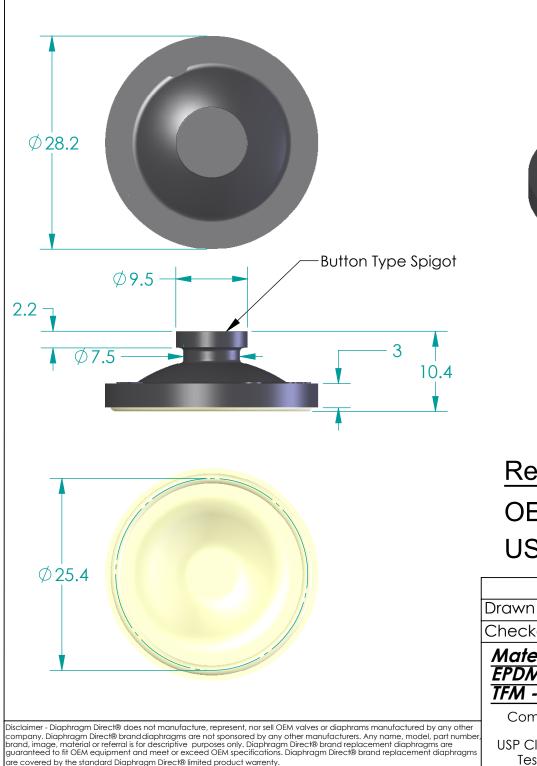

## Replacement Diaphragm for:-OEM PART = 50059 USED ON DN8 Diaphragm Valve

|                                                                                                  | Name      | Date     |                        | 101                   |               |           | <b>∕</b> ∕° |
|--------------------------------------------------------------------------------------------------|-----------|----------|------------------------|-----------------------|---------------|-----------|-------------|
| Drawn                                                                                            | M.Mc Keon | 30/06/24 | ]   🌔                  |                       | DIAPH<br>DIRI |           | ř           |
| Checked                                                                                          |           |          |                        |                       |               |           |             |
| Material -<br>EPDM-BACKING<br>TFM - DIAPHRAGMComplies with CFR 177.2600<br>and Conforms toar<br> |           |          | DD03-BATFML            |                       |               |           |             |
|                                                                                                  |           |          | Size<br>A              | FOOT PRINT DIMENSIONS |               |           |             |
|                                                                                                  |           |          | File Name: DD03-BATFML |                       |               |           |             |
|                                                                                                  |           |          | SCALE: 1:1             |                       |               | Sheet 1 o | f 1         |